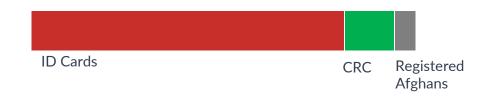

# **UNHCR Projects**

- Biometric Registration of Afghan Refugees
- Issued Secure Card for Afghan Refugees (POR)
- Voluntary Repatriation of Afghans

## **SUMMARY**

Total Afghans Registered:

3.7 Million

**Total Card Holders:** 

1.48 Million

**Total Repatriated:** 

1.4 Million