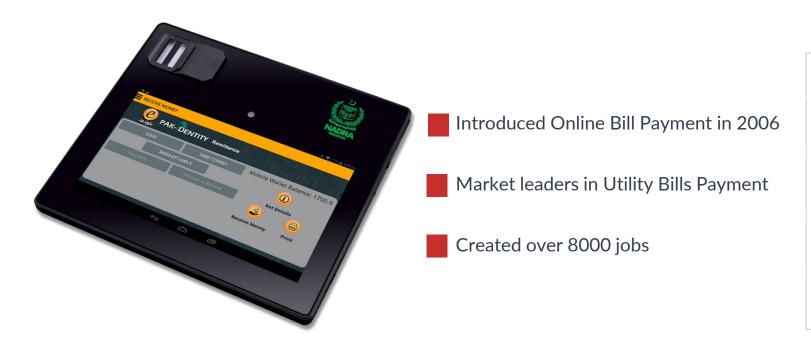

## NADRA Billing Switch and G2P Financial Services Platform

## **SUMMARY**

Total Money through Platform

**PKR 1.5 Trillion** 

Number of Franchisees **17,353** 

#### **Utility Bills Payment**

Utility Bills Paid: PKR 836 Billion

Number of Transactions: **765 Million** 