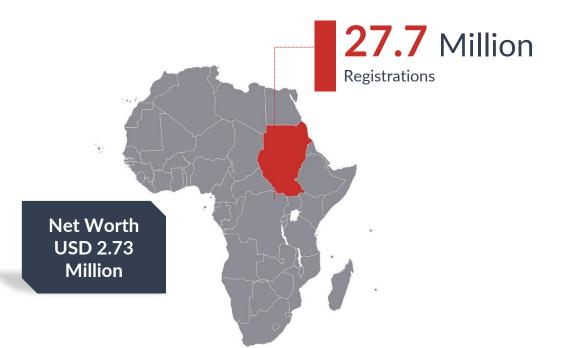

## **SUMMARY**

Total Afghans Registered:

3.7 Million

**Total Card Holders:** 

1.48 Million

**Total Repatriated:** 

1.4 Million