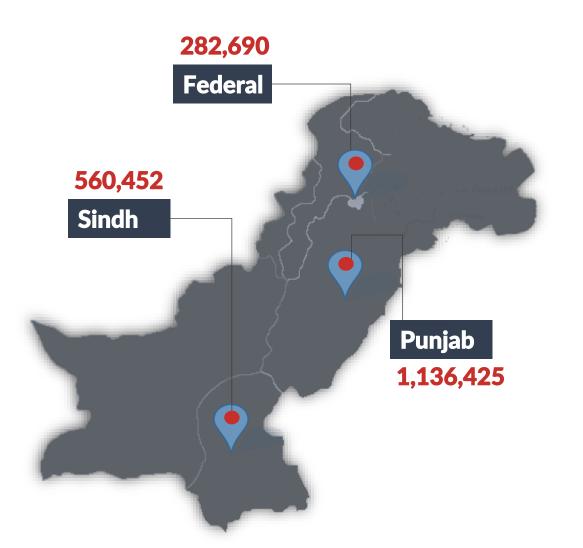

# **UNHCR Projects**

- Biometric Registration of Afghan Refugees
- Issued Secure Card for Afghan Refugees (POR)
- Voluntary Repatriation of Afghans

## **SUMMARY**

Total Afghans Registered:

3.7 Million

**Total Card Holders:** 

1.48 Million

**Total Repatriated:** 

1.4 Million