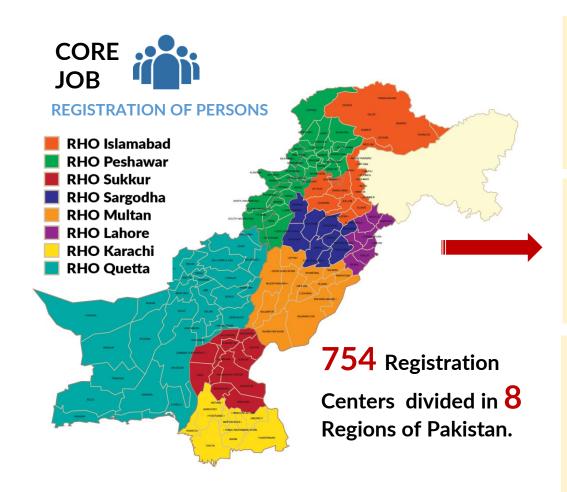

## **NADRA-In Numbers**

**19,206** EMPLOYEES

754
REGISTRATION CENTERS,
10 OVERSEAS

10 MEGA CENTERS 264

MOBILE

VANS,

8 SEMI

MOBILE VANS