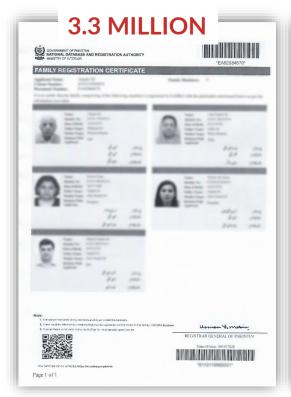

# **Civil Registration Documents**

Family Registration Certificate

**Death Certificate** 

|                                                 |                                                         | 5                           | 05                          | ,1    | <b>8</b> | 32    | 1 -                   |                                  |                |                 |
|-------------------------------------------------|---------------------------------------------------------|-----------------------------|-----------------------------|-------|----------|-------|-----------------------|----------------------------------|----------------|-----------------|
|                                                 |                                                         |                             | FEDERA                      | L CAP | NTAL     | OF F  | AKISTAN               |                                  |                |                 |
|                                                 |                                                         |                             |                             | ÷     |          | a fr  |                       |                                  |                |                 |
|                                                 |                                                         |                             | DE                          | ATH   | CER      | TIFI  | CATE                  |                                  |                |                 |
| CRISE No. III                                   |                                                         |                             |                             |       |          |       |                       | 10                               | WW No. 1       | RESERVATION     |
|                                                 |                                                         |                             | J                           | e di  | 4p       |       |                       | in<br>Single<br>Single<br>Single | Week           |                 |
| وشجات                                           |                                                         | 14                          | اعلاء                       | ne-y  | 4        | ø     | 7-6                   | -107                             | 3 3            | de<br>des       |
| 4.10<br>4.10<br>4.10                            | E.                                                      | 33-1-200                    | 4 <sup>7</sup> /<br>8 33-13 |       | (br)     | 4     | 32-1-1965             | krekrami                         | 2"<br>1000 611 |                 |
| APPLICANT ADDRESS. TOHIS. GUA DECIMINATION ONC. | WLASE<br>MAC S                                          | STREET IS.                  | 6                           |       | Min      |       | PLACEFORM<br>OF SHAPE | DATE OF BOTH                     |                | BONESS<br>FRESS |
| (0.40m)<br>(0.40m)                              | 244                                                     |                             | 20.1-1000                   | MALE  | 151.44   |       | 51-1000<br>20-1-2000  | 25.1 (100)                       | RATURAL        | 11              |
|                                                 | 200000<br>0000000<br>00000 to<br>20-1-2000<br>21-2-2000 | easta pakes)<br>e<br>core : | SON CAUS                    | NG DI | SPOS.    | s. or | вору                  | # Campan<br># 25 h               | 100            |                 |

#### **Products**

Family Registration Certificates

Child Registration Certificates

Birth and Death Certificates

CIVIL REGISTRATION DOCUMENTS