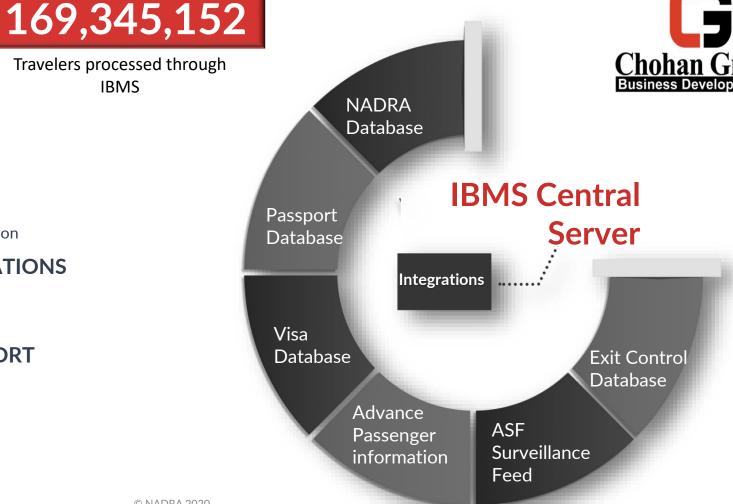

# **Integrated Border Management System (IBMS)**

Travelers processed through **IBMS** 

Deployed at all Airports, Land ports and Sea ports of Pakistan

MRP Supported

#### **VERIFICATIONS**

- Biometric verification
- **Stop List Verification**
- **Pakistan Passport Verification**

#### **DOCUMENT VERIFICATIONS**

- **Document Authentication**
- Ultra Violet Image Support

#### MANAGEMENT SUPPORT

- Travel History
- Management Reporting
- **Dynamic Reporting**

#### **SEARCHING**

Phonetic stop list Search