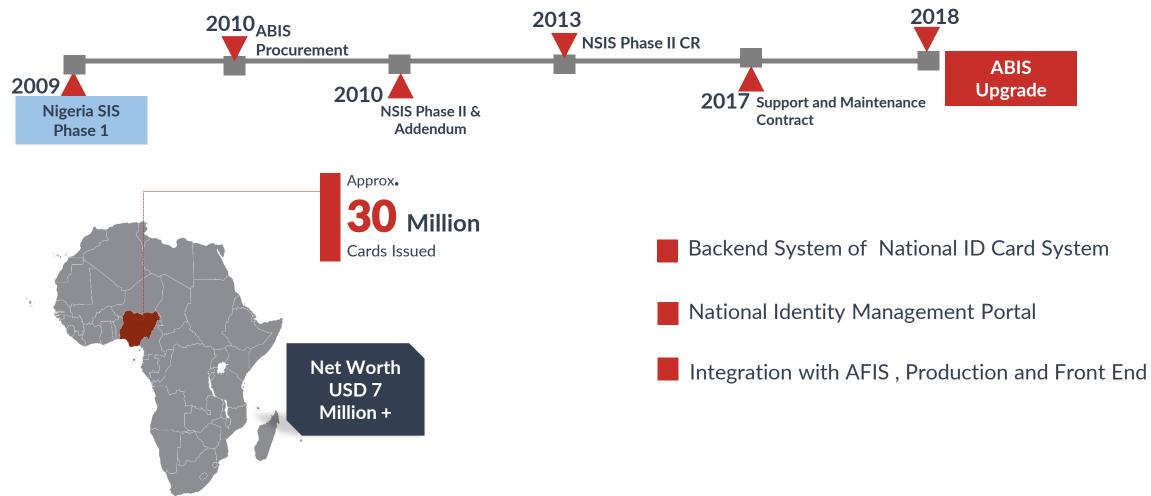

Civil Registration Management System

FIA, Integrated Border Management System

Temporary Displaced Person (FATA)

Vehicle Registration Card (ETO - Islamabad)

MOI, Safe City Islamabad

UNCHR, Afghan National Registration

# **Integrated Border Management System (IBMS)**

Travelers processed through **IBMS** 

Deployed at all Airports, Land ports and Sea ports of Pakistan

MRP Supported