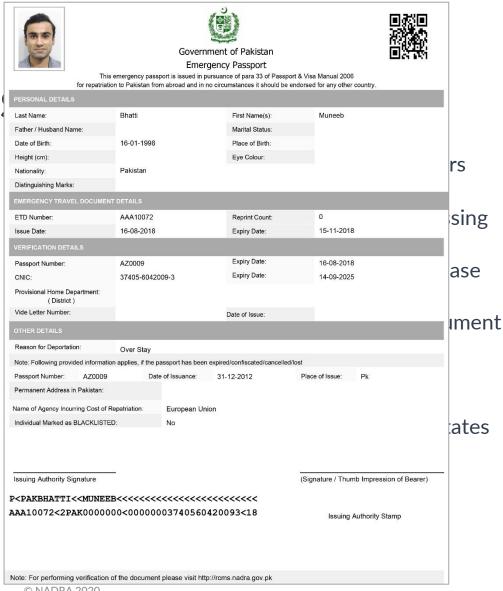

# **European Union**Readmissions Case Management System

**RCMS Deployments** European Union Member Automate Rea states make it more France Greece Phase wise sh **Belgium** Readmission F Germany