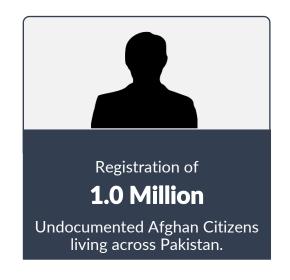

# **UNHCR Projects**

- Biometric Registration of Afghan Refugees
- Issued Secure Card for Afghan Refugees (POR)
- Voluntary Repatriation of Afghans

## **SUMMARY**

Total Afghans Registered:

3.7 Million

**Total Card Holders:** 

1.48 Million

**Total Repatriated:** 

1.4 Million