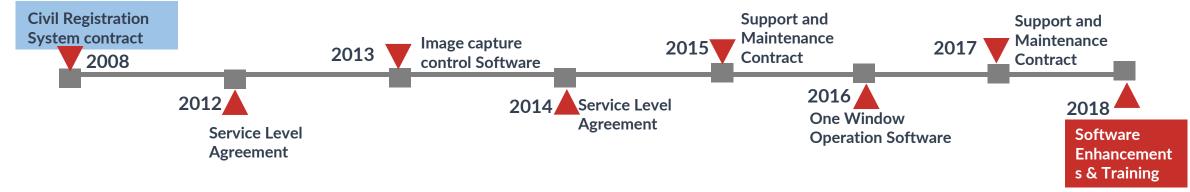

# **Afghan Citizen Card**

Ministry of SAFRON & NADRA signed Agreement on 11<sup>TH</sup> May, 2017 for the execution of the project