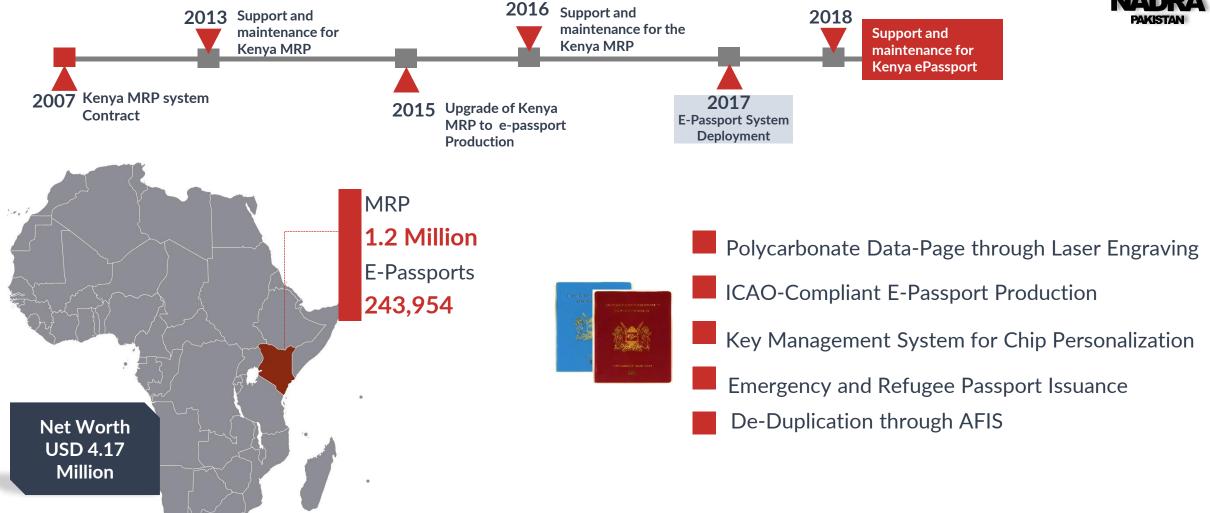

# **Achievements-International Projects**

MACHINE READABLE PASSPORT & E-PASSPORT SYSTEM

DRIVER'S LICENSE

**MANAGEMENT** 

SYSTEM (NIMS)

READMISSIONS CASE MANAGEMENT

ELECTIONS MANAGEMENT SYSTEM

NATIONAL IDENTIFICATION SYSTEM

# **Achievements-National Projects**

National Identification System

Benazir Income Support Program

Arms License (Punjab, Sindh, Federal)

DGIP, Machine Readable Passports and Visa

ECP, Electoral Rolls, Overseas Voting System

- First Multi-biometric Machine Readable Passport project
- Complete end-to-end software development
- Integration with ID Verification Service
- Implementation of Automated Fingerprint System
- Implementation of Facial Recognition System
- Operational since 2004