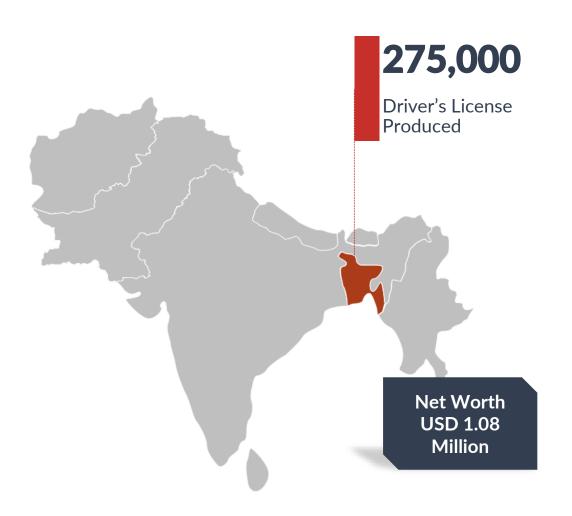

## National Identity Management System (NIMS)

- Tamper Proof Document
- Digitization of Applicant's Information
- Transparent system
- High Security Driving License cards