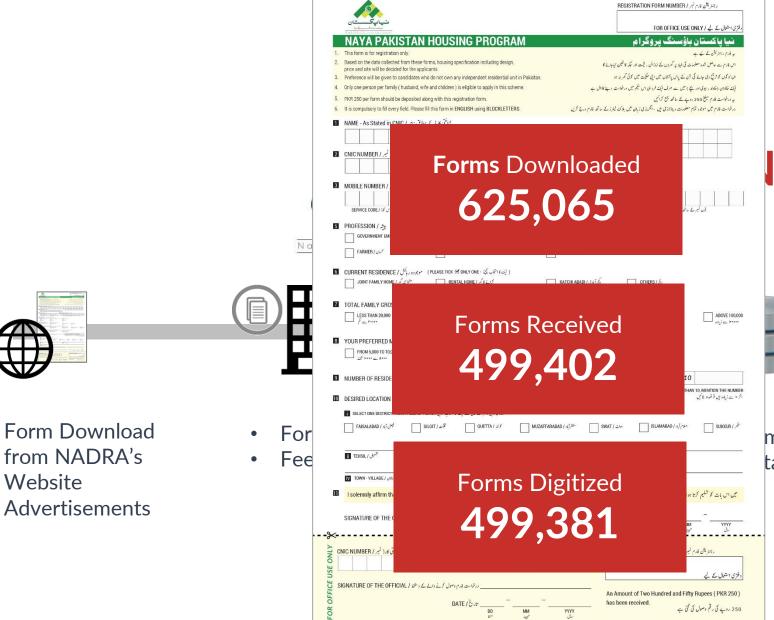

# Naya Pakistan Housing Program - Phase 1

mand Side ta bank  Management Information System

#### **PAYMENT**

Pay at any nearest EasyPaisa, JazzCash or NADRA e-Sahulat Retailer.

137,000 Retailers and Agents

| ىزانىگ دېدالارىيىت شاق<br>ھەراخون دۇھۇستان ئوستان                                                                                                                                                                                                                                                                                                                                                                                                                                                                                                                                                                                                                                  | NADRA                                                                                                                                                                                                                                                                                                                                                                                                                                                                                                                                                                                                                                                                                                                                                                                                                                                                                                                                                                                                                                                                                                                                                                                                                                                                                                                                                                                                                                                                                                                                                                                                                                                                                                                                                                                                                                                                                                                                                                                                                                                                                                                         |
|------------------------------------------------------------------------------------------------------------------------------------------------------------------------------------------------------------------------------------------------------------------------------------------------------------------------------------------------------------------------------------------------------------------------------------------------------------------------------------------------------------------------------------------------------------------------------------------------------------------------------------------------------------------------------------|-------------------------------------------------------------------------------------------------------------------------------------------------------------------------------------------------------------------------------------------------------------------------------------------------------------------------------------------------------------------------------------------------------------------------------------------------------------------------------------------------------------------------------------------------------------------------------------------------------------------------------------------------------------------------------------------------------------------------------------------------------------------------------------------------------------------------------------------------------------------------------------------------------------------------------------------------------------------------------------------------------------------------------------------------------------------------------------------------------------------------------------------------------------------------------------------------------------------------------------------------------------------------------------------------------------------------------------------------------------------------------------------------------------------------------------------------------------------------------------------------------------------------------------------------------------------------------------------------------------------------------------------------------------------------------------------------------------------------------------------------------------------------------------------------------------------------------------------------------------------------------------------------------------------------------------------------------------------------------------------------------------------------------------------------------------------------------------------------------------------------------|
| NAYA PAKISTAN HOUSING PROGRAM                                                                                                                                                                                                                                                                                                                                                                                                                                                                                                                                                                                                                                                      | نیا پاکستان باؤسنگ پروگرام                                                                                                                                                                                                                                                                                                                                                                                                                                                                                                                                                                                                                                                                                                                                                                                                                                                                                                                                                                                                                                                                                                                                                                                                                                                                                                                                                                                                                                                                                                                                                                                                                                                                                                                                                                                                                                                                                                                                                                                                                                                                                                    |
| 1. This form is only for registration at e-Sahulat franchise. 2. Do not forget to get your computerized except for your payment at e-Sahulat franchise. 3. Based on the data collected from these forms, housing specification including design, price and atte will be desided for the applicants. 4. Preference will be given to candidates who do not own any independent residential unit in Pakists 5. Only one person per family (husband, wife and children) is eligible to apply in this scheme. 6. PKIQ 250 per form should be deposited along with this registration form. 7. It is computerly to fill every field. Please fill this form in ENGLISH using BLOCKLETTERS. | ن 10 مولی ای محاف (برگان) روزایی سائد کی با به<br>ای محاف فرایازی این گیجازاز دمید آیاست بیری<br>ای 10 در سر ماکن این معنمانت که فرای گردارشد کارانی را تباشاند یک این کاریان ۱۳                                                                                                                                                                                                                                                                                                                                                                                                                                                                                                                                                                                                                                                                                                                                                                                                                                                                                                                                                                                                                                                                                                                                                                                                                                                                                                                                                                                                                                                                                                                                                                                                                                                                                                                                                                                                                                                                                                                                              |
| INAME-As Stated in CNIC / 10 20 L 10 20 L  ONIC N  MOBILE  SEEN  Applications in                                                                                                                                                                                                                                                                                                                                                                                                                                                                                                                                                                                                   |                                                                                                                                                                                                                                                                                                                                                                                                                                                                                                                                                                                                                                                                                                                                                                                                                                                                                                                                                                                                                                                                                                                                                                                                                                                                                                                                                                                                                                                                                                                                                                                                                                                                                                                                                                                                                                                                                                                                                                                                                                                                                                                               |
| TOTAL FAMILY GROSS INCOME (PKR / MONTH ) رئيد لا الله الله الله الله الله الله الله                                                                                                                                                                                                                                                                                                                                                                                                                                                                                                                                                                                                | THRILL المحتال المحتا |
| FROM 40,001 TO 54,000 FROM 60,001 TO 100,000  \$\int_{\text{town}} = \int_{\text{town}} = \text{town}  ABOVE 100,000  \$\int_{\text{town}} = \int_{\text{town}} = \text{town}                                                                                                                                                                                                                                                                                                                                                                                                                                                                                                      | TESTAN HERE YOU ALLOTED A HOUSE UNIDER THIS SCHEME?  **********************************                                                                                                                                                                                                                                                                                                                                                                                                                                                                                                                                                                                                                                                                                                                                                                                                                                                                                                                                                                                                                                                                                                                                                                                                                                                                                                                                                                                                                                                                                                                                                                                                                                                                                                                                                                                                                                                                                                                                                                                                                                       |
|                                                                                                                                                                                                                                                                                                                                                                                                                                                                                                                                                                                                                                                                                    | If yes, were you alloted a house under this scheme?<br>1 in $J = J = J + J + J + J + J + J + J + J + $                                                                                                                                                                                                                                                                                                                                                                                                                                                                                                                                                                                                                                                                                                                                                                                                                                                                                                                                                                                                                                                                                                                                                                                                                                                                                                                                                                                                                                                                                                                                                                                                                                                                                                                                                                                                                                                                                                                                                                                                                        |