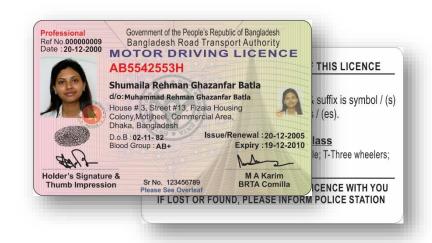

## National Identity Management System (NIMS)

- Tamper Proof Document
- Digitization of Applicant's Information
- Transparent system
- High Security Driving License cards