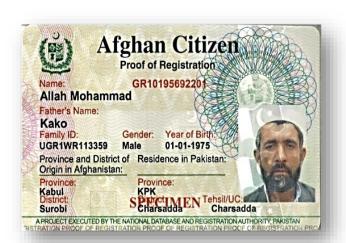

# **UNHCR Projects**

- Biometric Registration of Afghan Refugees
- Issued Secure Card for Afghan Refugees (POR)
- Voluntary Repatriation of Afghans

# **Afghan Citizen Card**

Ministry of SAFRON & NADRA signed Agreement on 11<sup>TH</sup> May, 2017 for the execution of the project